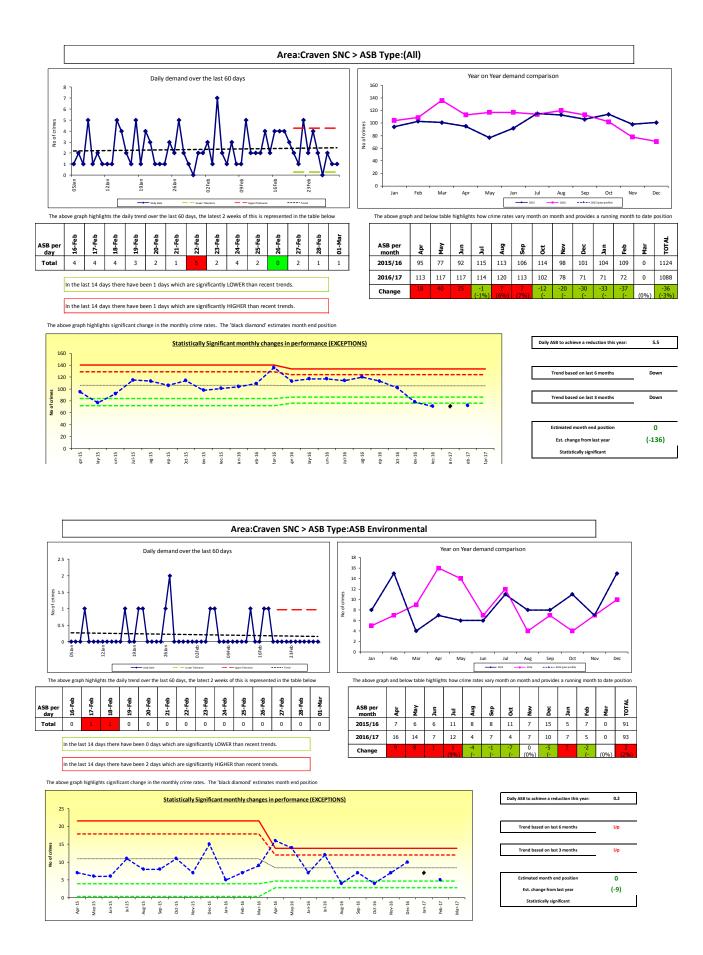

# Demand between 01/04/2016 and 01/03/2017 and comparisons to & % change from same period in previous years

| NSIR<br>Theme | Occ Type Desc                                                    | 201  | 3/2014 | 20:  | 14/2015     | 201  | L <b>5/2016</b> | 201  | L6/2017    | Trend |
|---------------|------------------------------------------------------------------|------|--------|------|-------------|------|-----------------|------|------------|-------|
| ASB           | ASB Environmental                                                | 121  | (0%)   | 120  | -1 (-1%)    | 87   | -33 (-28%)      | 89   | 2 (2%)     |       |
|               | ASB Nuisance                                                     | 820  | (0%)   | 705  | -115 (-14%) | 669  | -36 (-5%)       | 640  | -29 (-4%)  |       |
|               | ASB Personal                                                     | 335  | (0%)   | 300  | -35 (-10%)  | 338  | 38 (13%)        | 333  | -5 (-1%)   |       |
|               | Total                                                            | 1276 | (0%)   | 1125 | -151 (-12%) | 1094 | -31 (-3%)       | 1062 | -32 (-3%)  |       |
| PSW           | PSW Abandoned Call                                               | 166  | (0%)   | 171  | 5 (3%)      | 197  | 26 (15%)        | 231  | 34 (17%)   |       |
|               | PSW Absconder/AWOL/Wanted<br>Persons/Police Court<br>Orders/Bail | 76   | (0%)   | 82   | 6 (8%)      | 79   | -3 (-4%)        | 83   | 4 (5%)     |       |
|               | PSW Absent                                                       |      | (0%)   | 3    | (0%)        | 45   | 42 (1400%)      | 47   | 2 (4%)     |       |
|               | PSW Alarm                                                        | 257  | (0%)   | 291  | 34 (13%)    | 229  | -62 (-21%)      | 208  | -21 (-9%)  |       |
|               | PSW Animals/Wildlife                                             | 113  | (0%)   | 111  | -2 (-2%)    | 118  | 7 (6%)          | 148  | 30 (25%)   |       |
|               | PSW Civil Dispute                                                | 140  | (0%)   | 139  | -1 (-1%)    | 141  | 2 (1%)          | 140  | -1 (-1%)   |       |
|               | PSW Concern for<br>Safety/Collapse/Injury/Illness/T<br>rapped    | 889  | (0%)   | 942  | 53 (6%)     | 950  | 8 (1%)          | 901  | -49 (-5%)  |       |
|               | PSW Domestic Incident                                            | 313  | (0%)   | 236  | -77 (-25%)  | 290  | 54 (23%)        | 216  | -74 (-26%) |       |
|               | PSW DVDS                                                         |      | (0%)   |      | (0%)        |      | (0%)            | 4    | (0%)       | •     |
|               | PSW Firearms                                                     | 14   | (0%)   | 14   | 0 (0%)      | 18   | 4 (29%)         | 17   | -1 (-6%)   |       |