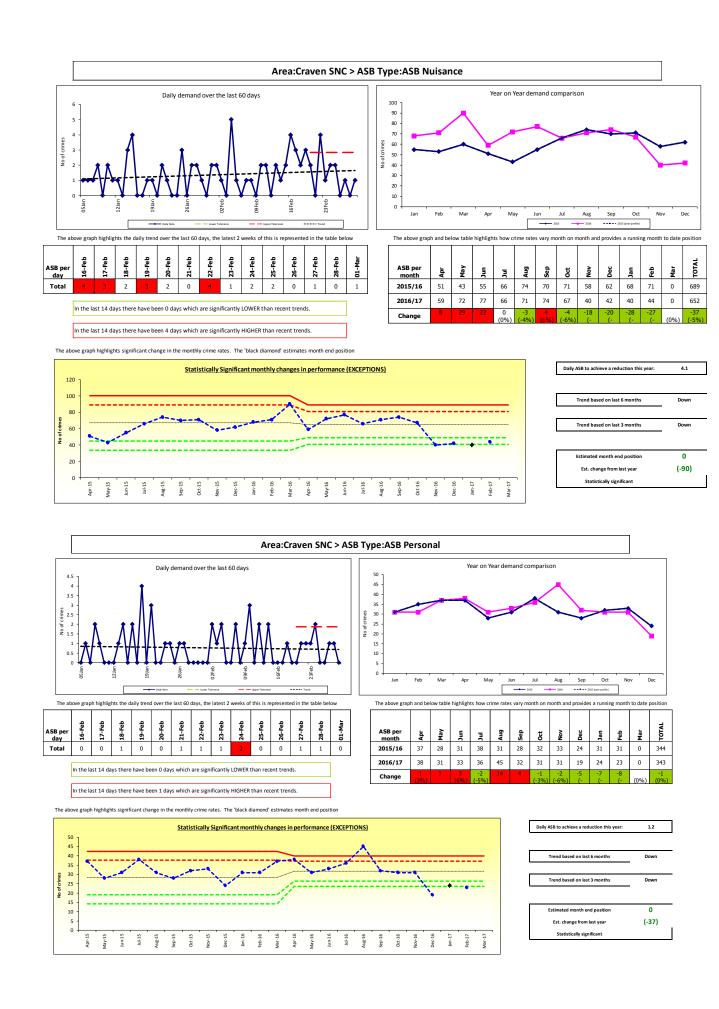

# Demand between 01/04/2016 and 01/03/2017 and comparisons to & % change from same period in previous years

| NSIR<br>Theme | Occ Type Desc                                                    | 201  | 3/2014 | 20:  | 14/2015     | 201  | L <b>5/2016</b> | 201  | L6/2017    | Trend |
|---------------|------------------------------------------------------------------|------|--------|------|-------------|------|-----------------|------|------------|-------|
| ASB           | ASB Environmental                                                | 121  | (0%)   | 120  | -1 (-1%)    | 87   | -33 (-28%)      | 89   | 2 (2%)     |       |
|               | ASB Nuisance                                                     | 820  | (0%)   | 705  | -115 (-14%) | 669  | -36 (-5%)       | 640  | -29 (-4%)  |       |
|               | ASB Personal                                                     | 335  | (0%)   | 300  | -35 (-10%)  | 338  | 38 (13%)        | 333  | -5 (-1%)   |       |
|               | Total                                                            | 1276 | (0%)   | 1125 | -151 (-12%) | 1094 | -31 (-3%)       | 1062 | -32 (-3%)  |       |
| PSW           | PSW Abandoned Call                                               | 166  | (0%)   | 171  | 5 (3%)      | 197  | 26 (15%)        | 231  | 34 (17%)   |       |
|               | PSW Absconder/AWOL/Wanted<br>Persons/Police Court<br>Orders/Bail | 76   | (0%)   | 82   | 6 (8%)      | 79   | -3 (-4%)        | 83   | 4 (5%)     |       |
|               | PSW Absent                                                       |      | (0%)   | 3    | (0%)        | 45   | 42 (1400%)      | 47   | 2 (4%)     |       |
|               | PSW Alarm                                                        | 257  | (0%)   | 291  | 34 (13%)    | 229  | -62 (-21%)      | 208  | -21 (-9%)  |       |
|               | PSW Animals/Wildlife                                             | 113  | (0%)   | 111  | -2 (-2%)    | 118  | 7 (6%)          | 148  | 30 (25%)   |       |
|               | PSW Civil Dispute                                                | 140  | (0%)   | 139  | -1 (-1%)    | 141  | 2 (1%)          | 140  | -1 (-1%)   |       |
|               | PSW Concern for<br>Safety/Collapse/Injury/Illness/T<br>rapped    | 889  | (0%)   | 942  | 53 (6%)     | 950  | 8 (1%)          | 901  | -49 (-5%)  |       |
|               | PSW Domestic Incident                                            | 313  | (0%)   | 236  | -77 (-25%)  | 290  | 54 (23%)        | 216  | -74 (-26%) |       |
|               | PSW DVDS                                                         |      | (0%)   |      | (0%)        |      | (0%)            | 4    | (0%)       | •     |
|               | PSW Firearms                                                     | 14   | (0%)   | 14   | 0 (0%)      | 18   | 4 (29%)         | 17   | -1 (-6%)   |       |